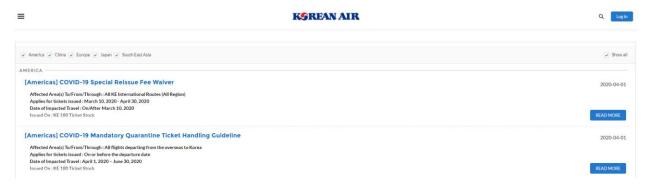

## You can find COVID-19 ticket handling guidelines from the website

We will provides you with real-time updates for all COVID-19 ticket handling guidelines via website.

URL : https://kalmate.koreanair.com/global/s/

Although we will continuously send out SKYNEWS, visiting this website will be more convenient to find the applicable guideline.

It is open for all regions in the world and you will find other regions' information. Accordingly, you may filter based on selected region.

For Americas region, you may want please click "America" only.

With each title, you will find a few conditions only. Find all detailed information by clicking READMORE button on the right.

If you have any questions, please contact your sales representative.